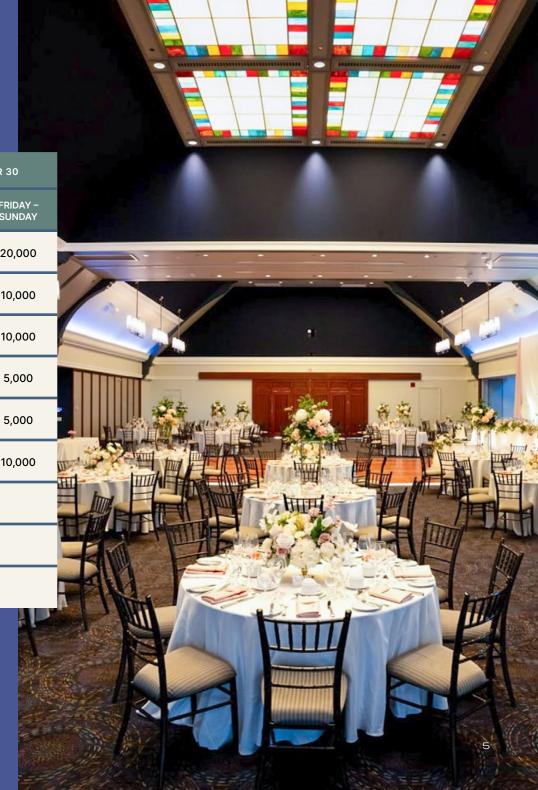

## **Room Capacity**

|                   |                  |                                                     |                      |                              |                                          | The same of the sa |                       | E Ma             |
|-------------------|------------------|-----------------------------------------------------|----------------------|------------------------------|------------------------------------------|--------------------------------------------------------------------------------------------------------------------------------------------------------------------------------------------------------------------------------------------------------------------------------------------------------------------------------------------------------------------------------------------------------------------------------------------------------------------------------------------------------------------------------------------------------------------------------------------------------------------------------------------------------------------------------------------------------------------------------------------------------------------------------------------------------------------------------------------------------------------------------------------------------------------------------------------------------------------------------------------------------------------------------------------------------------------------------------------------------------------------------------------------------------------------------------------------------------------------------------------------------------------------------------------------------------------------------------------------------------------------------------------------------------------------------------------------------------------------------------------------------------------------------------------------------------------------------------------------------------------------------------------------------------------------------------------------------------------------------------------------------------------------------------------------------------------------------------------------------------------------------------------------------------------------------------------------------------------------------------------------------------------------------------------------------------------------------------------------------------------------------|-----------------------|------------------|
|                   | THEATRE<br>STYLE | DINNER<br>: <b>⊕</b> : : <b>⊕</b> :<br>: <b>⊕</b> : | DINNER & DANCE FLOOR | RECEPTION WITH FOOD STATIONS | RECEPTION<br>WITHOUT<br>FOOD<br>STATIONS | STATIONED COCKTAIL                                                                                                                                                                                                                                                                                                                                                                                                                                                                                                                                                                                                                                                                                                                                                                                                                                                                                                                                                                                                                                                                                                                                                                                                                                                                                                                                                                                                                                                                                                                                                                                                                                                                                                                                                                                                                                                                                                                                                                                                                                                                                                             | COCKTAIL<br>RECEPTION | BUFFET<br>DINNER |
| GREAT HALL        | 600              | 500                                                 | 400                  | 650                          | 800                                      | 600                                                                                                                                                                                                                                                                                                                                                                                                                                                                                                                                                                                                                                                                                                                                                                                                                                                                                                                                                                                                                                                                                                                                                                                                                                                                                                                                                                                                                                                                                                                                                                                                                                                                                                                                                                                                                                                                                                                                                                                                                                                                                                                            | 500                   | 400              |
| MACKENZIE<br>HALL | 300              | 250                                                 | 170                  | 350                          | 400                                      | 300                                                                                                                                                                                                                                                                                                                                                                                                                                                                                                                                                                                                                                                                                                                                                                                                                                                                                                                                                                                                                                                                                                                                                                                                                                                                                                                                                                                                                                                                                                                                                                                                                                                                                                                                                                                                                                                                                                                                                                                                                                                                                                                            | 250                   | 170              |
| ELGIN HALL        | 300              | 250                                                 | 170                  | 350                          | 400                                      | 300                                                                                                                                                                                                                                                                                                                                                                                                                                                                                                                                                                                                                                                                                                                                                                                                                                                                                                                                                                                                                                                                                                                                                                                                                                                                                                                                                                                                                                                                                                                                                                                                                                                                                                                                                                                                                                                                                                                                                                                                                                                                                                                            | 250                   | 170              |
| VICTORIA<br>ROOM  | 100              | 72                                                  | 64                   | 120                          | 200                                      | 100                                                                                                                                                                                                                                                                                                                                                                                                                                                                                                                                                                                                                                                                                                                                                                                                                                                                                                                                                                                                                                                                                                                                                                                                                                                                                                                                                                                                                                                                                                                                                                                                                                                                                                                                                                                                                                                                                                                                                                                                                                                                                                                            | 72                    | 72               |
| KENNEDY<br>LOFT   | 150              | 110                                                 | _                    | _                            | _                                        | 100                                                                                                                                                                                                                                                                                                                                                                                                                                                                                                                                                                                                                                                                                                                                                                                                                                                                                                                                                                                                                                                                                                                                                                                                                                                                                                                                                                                                                                                                                                                                                                                                                                                                                                                                                                                                                                                                                                                                                                                                                                                                                                                            | 150                   | 80               |
| NORTH<br>MARQUEE  | 350              | 200                                                 | 180                  | _                            | _                                        | 250                                                                                                                                                                                                                                                                                                                                                                                                                                                                                                                                                                                                                                                                                                                                                                                                                                                                                                                                                                                                                                                                                                                                                                                                                                                                                                                                                                                                                                                                                                                                                                                                                                                                                                                                                                                                                                                                                                                                                                                                                                                                                                                            | 300                   | _                |
| FURYK ROOM        | 50               | 40                                                  | _                    | _                            | _                                        | 40                                                                                                                                                                                                                                                                                                                                                                                                                                                                                                                                                                                                                                                                                                                                                                                                                                                                                                                                                                                                                                                                                                                                                                                                                                                                                                                                                                                                                                                                                                                                                                                                                                                                                                                                                                                                                                                                                                                                                                                                                                                                                                                             | 50                    | _                |
| AWS<br>BOARDROOM  | _                | 20                                                  | _                    | _                            | _                                        | _                                                                                                                                                                                                                                                                                                                                                                                                                                                                                                                                                                                                                                                                                                                                                                                                                                                                                                                                                                                                                                                                                                                                                                                                                                                                                                                                                                                                                                                                                                                                                                                                                                                                                                                                                                                                                                                                                                                                                                                                                                                                                                                              | _                     | _                |
| SORENSTAM<br>ROOM | 40               | 30                                                  | _                    | _                            | _                                        | 30                                                                                                                                                                                                                                                                                                                                                                                                                                                                                                                                                                                                                                                                                                                                                                                                                                                                                                                                                                                                                                                                                                                                                                                                                                                                                                                                                                                                                                                                                                                                                                                                                                                                                                                                                                                                                                                                                                                                                                                                                                                                                                                             | 40                    | _                |
|                   |                  |                                                     |                      |                              |                                          | <b>题</b>                                                                                                                                                                                                                                                                                                                                                                                                                                                                                                                                                                                                                                                                                                                                                                                                                                                                                                                                                                                                                                                                                                                                                                                                                                                                                                                                                                                                                                                                                                                                                                                                                                                                                                                                                                                                                                                                                                                                                                                                                                                                                                                       |                       |                  |

## Room Rentals & Minimum Spend

|                   | RENTAL<br>FEE (\$) | MAY 1 - SEPT 30      |                    | OCT 1 - APR 30       |                    |
|-------------------|--------------------|----------------------|--------------------|----------------------|--------------------|
|                   |                    | MONDAY -<br>THURSDAY | FRIDAY -<br>SUNDAY | MONDAY -<br>THURSDAY | FRIDAY -<br>SUNDAY |
| GREAT HALL        | 2,000              | 12,000               | 23,000             | 10,000               | 20,000             |
| MACKENZIE<br>HALL | 2,000              | 6,000                | 12,000             | 5,000                | 10,000             |
| ELGIN HALL        | 2,000              | 6,000                | 12,000             | 5,000                | 10,000             |
| VICTORIA ROOM     | 1,000              | 5,000                | 6,000              | 4,000                | 5,000              |
| KENNEDY LOFT      | 1,000              | 5,000                | 6,000              | 4,000                | 5,000              |
| NORTH<br>MARQUEE  | 2,000              | 6,000                | 12,000             | 5,000                | 10,000             |
| FURYK ROOM        | _                  | 2,500                |                    |                      |                    |
| AWS<br>BOARDROOM  |                    | 1,500                |                    |                      |                    |
| SORENSTAM<br>ROOM | _                  | 1,500                |                    |                      |                    |